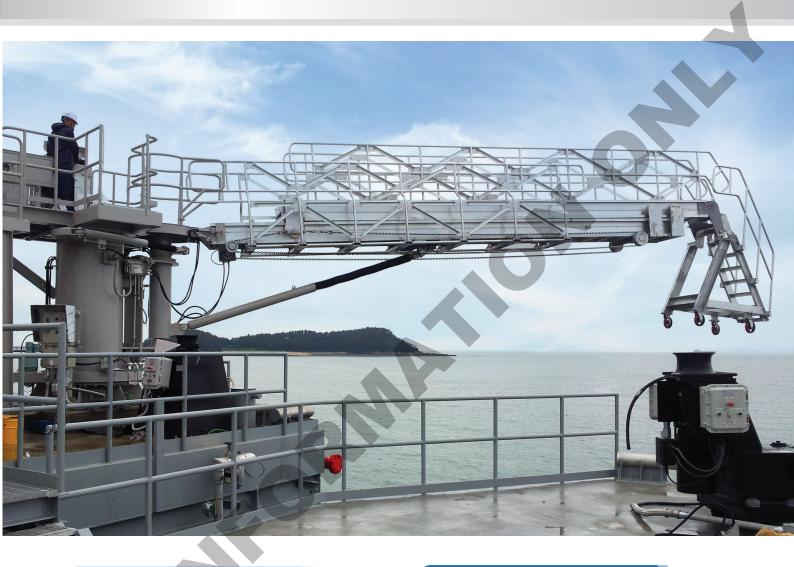

# Column type Gangway Tower with Crane

### **Features**

#### Useful when

Height of deck level changes comparatively less than the case of elevator type gangway tower

Possible to install Double Gangways when the standing space is insufficient and to substitute Elevator type installation