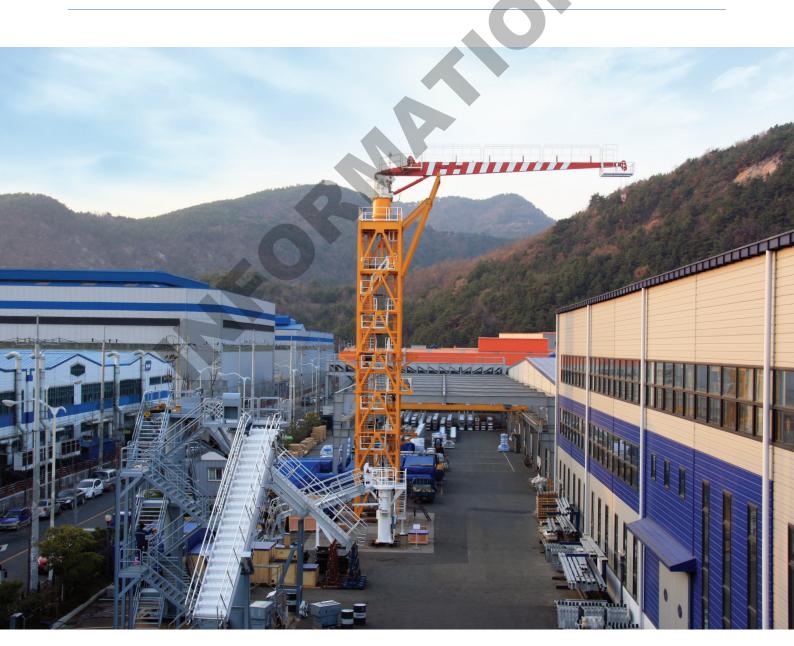

# **Elevator type Gangway Tower with Crane**

### **Features**

#### Useful when

Ship's deck level moves considerably up and down due to tidal differences or loading conditions

Gangway positioning can be adjusted automatically to suit ship's deck level and each tower tier