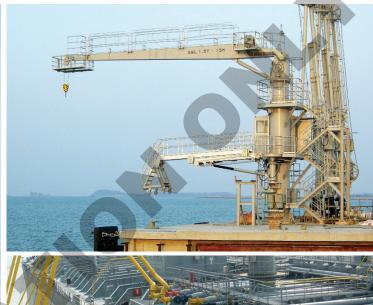

# **Elevator type Gangway Tower with Crane**

### **Features**

#### Useful when

Ship's deck level moves considerably up and down due to tidal differences or loading conditions

Gangway positioning can be adjusted automatically to suit ship's deck level and each tower tier