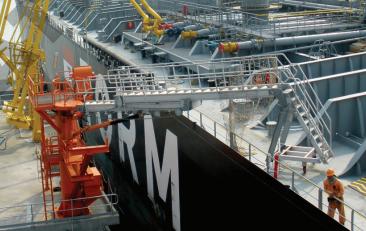

# **Elevator type Gangway Tower with Crane**

### **Features**

#### Useful when

Ship's deck level moves considerably up and down due to tidal differences or loading conditions

Gangway positioning can be adjusted automatically to suit ship's deck level and each tower tier