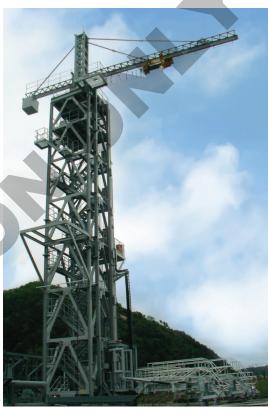

# Column type Gangway Tower with Crane

### **Features**

#### Useful when

Height of deck level changes comparatively less than the case of elevator type gangway tower

Possible to install Double Gangways when the standing space is insufficient and to substitute Elevator type installation

## **Supply Scope**

Anchor bolt/nut
Steel column body with turn table
Telescopic ladder
Bulwark ladder
Electrical equipment
Hydraulic equipment