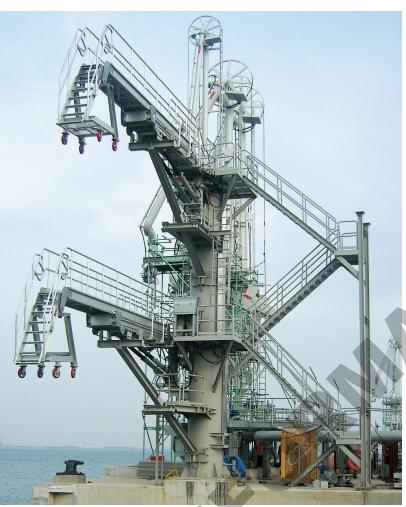

# Rotary Type Gangway Tower with Crane

### **Features**

#### Useful when

Jetty side fender space is narrow

Ship's deck level is lower or not too high against jetty level

Both tower body and telescopic ladder can rotate