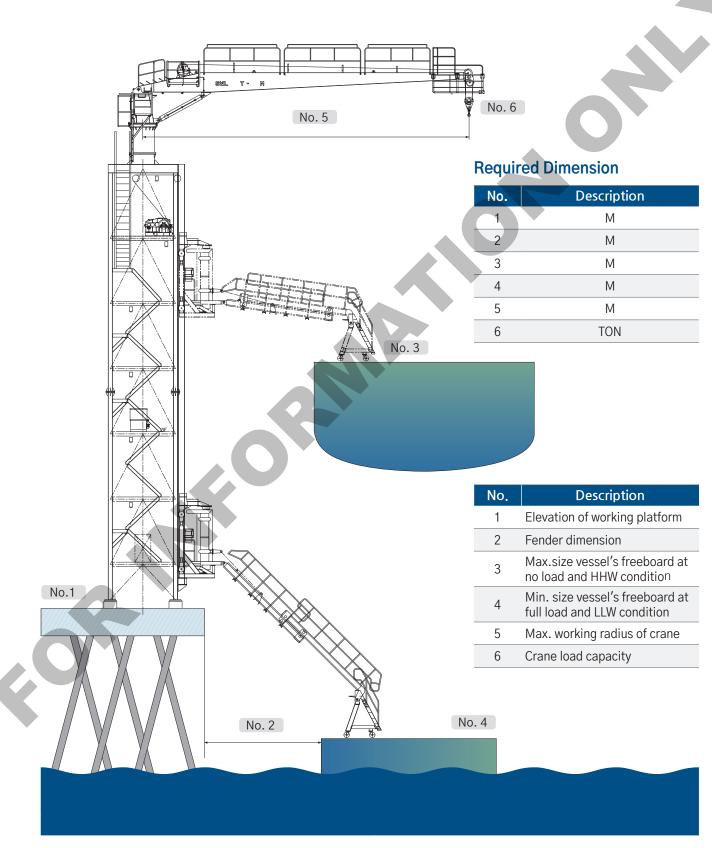

high against jetty level

Both tower body and telescopic ladder can rotate

## Supply Scope

Anchor bolt/nut

Steel column body with turn table

Telescopic ladder

Bulwark ladder

Electrical equipment

Hydraulic equipment

#### Optional item

Topside Crane – with ground pendant switch control

Control room for neighboring loading arm

# Crane







### **Features**

#### Useful for

Loading and unloading of cargoes or provisions Maintenance of equipment at jetty

### Type of cranes

Jib Crane Telescopic type Crane Hoist Crane etc.

#### Possible to be installed

Independent Mounted on gangway tower

## Supply Scope

Anchor bolt/nut Steel column body King Pedestal Boom Electrical equipment Hydraulic equipment

### Optional item

Control room



# Informations required for gangway inquiry







#### **Head Office&Factory**

135, Noksansandan 17 ro, Kangso-ku, Busan, Korea 46751

TEL +82 51 200 3040~1 FAX +82 51 200 3161

Web site http://www.sam-gong.co.kr