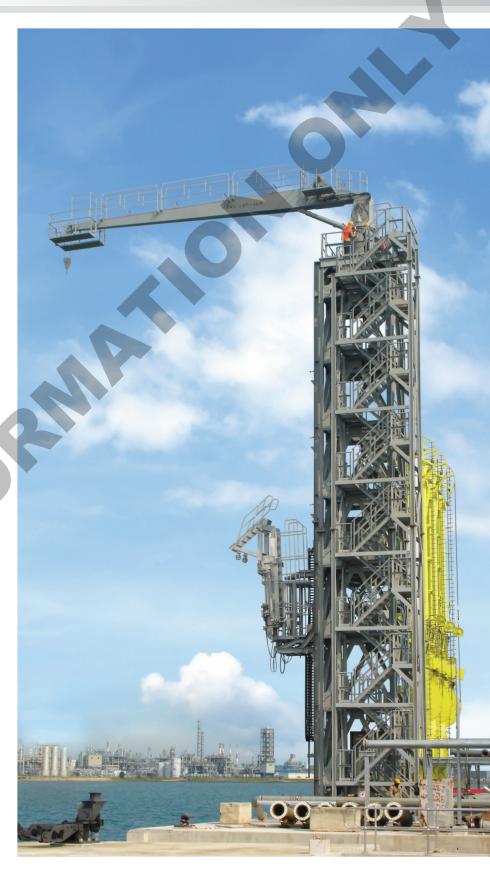

# Column type Gangway Tower with Crane

### **Features**

#### Useful when

Height of deck level changes comparatively less than the case of elevator type gangway tower

Possible to install Double Gangways when the standing space is insufficient and to substitute Elevator type installation