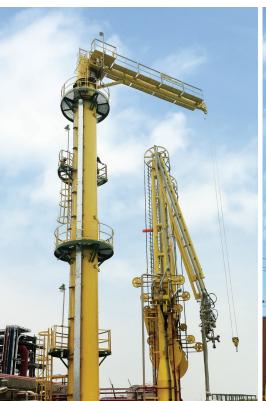

# Rotary Type Gangway Tower with Crane

### **Features**

#### Useful when

Jetty side fender space is narrow

Ship's deck level is lower or not too high against jetty level

Both tower body and telescopic ladder can rotate