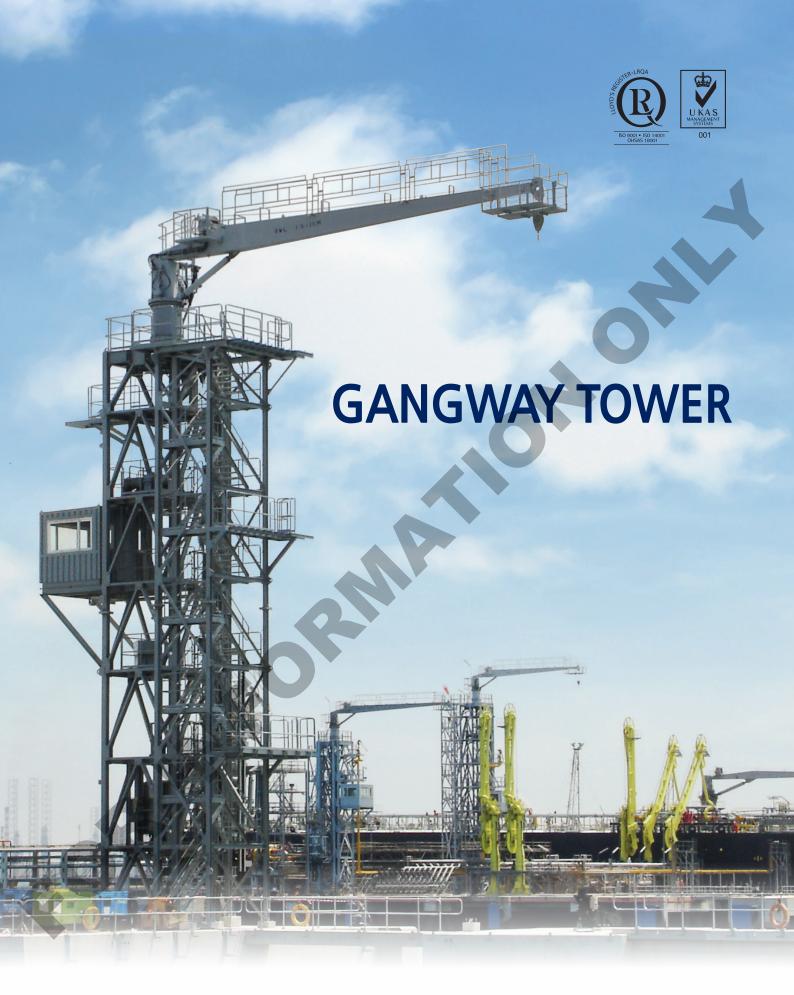

# **SAMGONG Gangway Tower**

**Supply Record** Over 100 Projects, since 1984

Type Elevator, Column, Rotary type, etc. with

Integrated crane (when needed)

Engineering, Manufacturing, Installation supervision, Maintenance **Supply Services** 

# **Elevator type Gangway Tower with Crane**