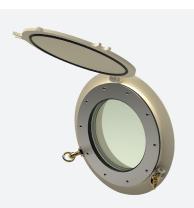

#### SIDE SCUTTLES

Normal Scuttles
Fire Retarding Scuttles
Accessories

## SIDE SCUTTLES

SAMGONG'S STANDARD SIDE SCUTTLES are available in all size with qualities in compliance with ISO, BSMA, or JIS standard. Other non standard type can also be supplied by special order.

#### FIRE RETARDING SCUTTLES

- SAMGONG'S STANDARD FIRE RETARDING SCUTTLES are constructed by IMO Res
  A 754(18); 1993 in conjunction with
  Amendments to SOLAS 1974
- · TYPE APPROVAL CERTIFICATE
  - : ABS, BV, DNV, GL, KR, LR, NK, RINA, USCG