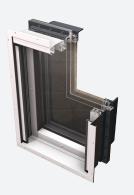

#### **RECTANGULAR WINDOWS**

Normal Windows
Fire Retarding Windows
Electric Heated Windows

### **RECTANGULAR WINDOWS**

SAMGONG'S STANDARD RECTANGURAL WINDOWS are available in all size with qualities in compliance with ISO, BSMA or JIS standard. Special windows such as electrically heated deicing windows, fire retarding windows, etc. Other non standard types can also be supplied by special order.

#### **NORMAL WINDOWS**