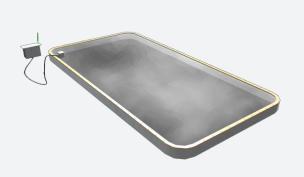

#### **ELECTRIC HEATED WINDOWS**

SAMGONG'S STANDARD ELECTRIC HEATED WINDOWS

are constructed by ISO 3434

· POWER LOADING

| Ī | POWER LOADING (w/dm <sup>2</sup> ) |      | Outdear temperatures |
|---|------------------------------------|------|----------------------|
|   | min.                               | max. | Outdoor temperatures |
|   | 7                                  | 9    | down to – 12°C       |
|   | 12                                 | 15   | down to – 28°C       |
|   | 17                                 | 21   | down to – 40°C       |
|   |                                    |      |                      |