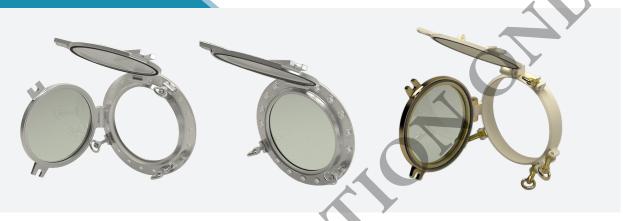

#### SIDE SCUTTLES

Normal Scuttles
Fire Retarding Scuttles
Accessories

## SIDE SCUTTLES

SAMGONG'S STANDARD SIDE SCUTTLES are available in all size with qualities in compliance with ISO, BSMA, or JIS standard. Other non standard type can also be supplied by special order.

#### **NORMAL SCUTTLES**