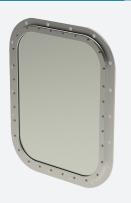

#### SIDE SCUTTLES

Normal Scuttles
Fire Retarding Scuttles
Accessories

## SIDE SCUTTLES

SAMGONG'S STANDARD SIDE SCUTTLES are available in all size with qualities in compliance with ISO, BSMA, or JIS standard. Other non standard type can also be supplied by special order.

#### **NORMAL SCUTTLES**