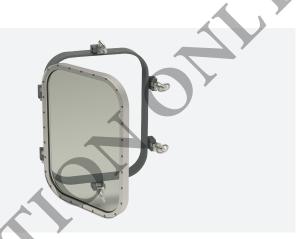

#### **RECTANGULAR WINDOWS**

Normal Windows
Fire Retarding Windows
Electric Heated Windows

#### **NORMAL WINDOWS**