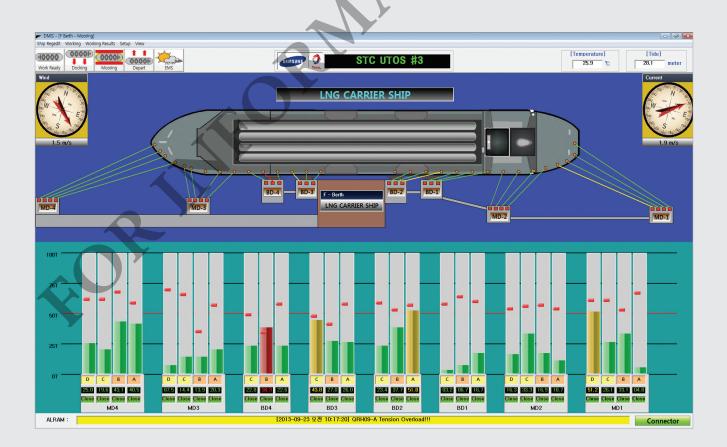

## **Docking&Mooring Integrated System (DMIS)**

- SAMGONG provides Docking and Mooring Integrated System for stable berth operation
- This system includes monitoring software and equipment of Docking Aid System (DAS), Environmental Monitoring System (EMS) and Mooring Load Monitoring System (MLM)
- DMIS includes components as mentioned below :
  - DAS : Two Laser Sensors, Large Display Board, DAS Controller
  - EMS : Tide & Wave Meter, Weather Station, Current Meter, EMS Controller
  - MLM : Load Cells with Converter, MLM Controller
  - Monitoring Equipment : Main Server PC, Software, Printer, Portable Monitor, Mobile Application

## Mooring Load Monitoring System (MLM)

- SAMGONG provides Mooring Load Monitoring System for stable berth operation
- This system includes monitoring software and equipment of Mooring Load Monitoring System (MLM)
- DMIS includes components as mentioned below :
  - Shaft Pin Type Load Cells : 30 ~ 200 tons certificed for hazardous area when required
  - Converter for Load Cell Data
  - MLM Controller
  - Monitoring Equipment (Main Server PC, Software, Printer)

## **Remote Release System**

- Operators can operate each or group hooks. Also in case of Emergency, operator can release all hooks simultaneously
- This system includes items mentioned below :
  - Remote Release Control Panel
  - Local Release Control Panel
  - Electric Actuator System or Hydraulic Cylinder System
- Local Release Control Panel & Electrical Actuator can be provided with Explosion Proof Certificate
  when required