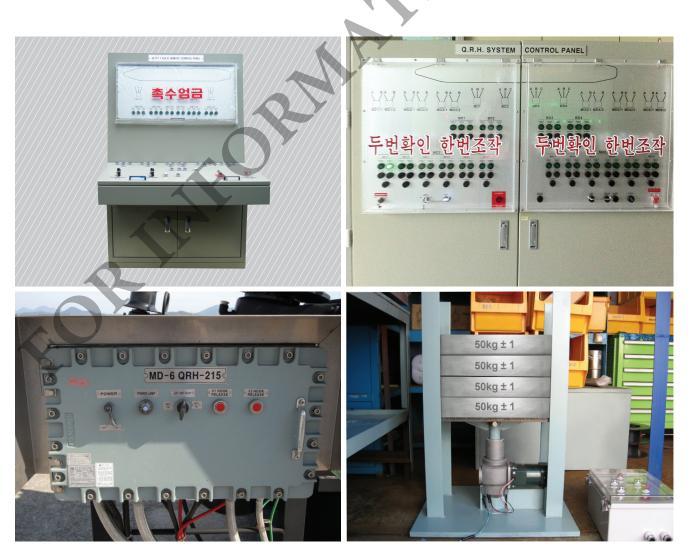

## **Remote Release System**

- Operators can operate each or group hooks. Also in case of Emergency, operator can release all hooks simultaneously
- This system includes items mentioned below :
  - Remote Release Control Panel
  - Local Release Control Panel
  - Electric Actuator System or Hydraulic Cylinder System
- Local Release Control Panel & Electrical Actuator can be provided with Explosion Proof Certificate
  when required

#### Capstan

- Capstan is installed at each hook station or free standing station
- Capstan is controlled by foot switch or selector switch
- Electric motor and foot switch can be certified for explosion proof in hazardous area
- Option item : Brake System