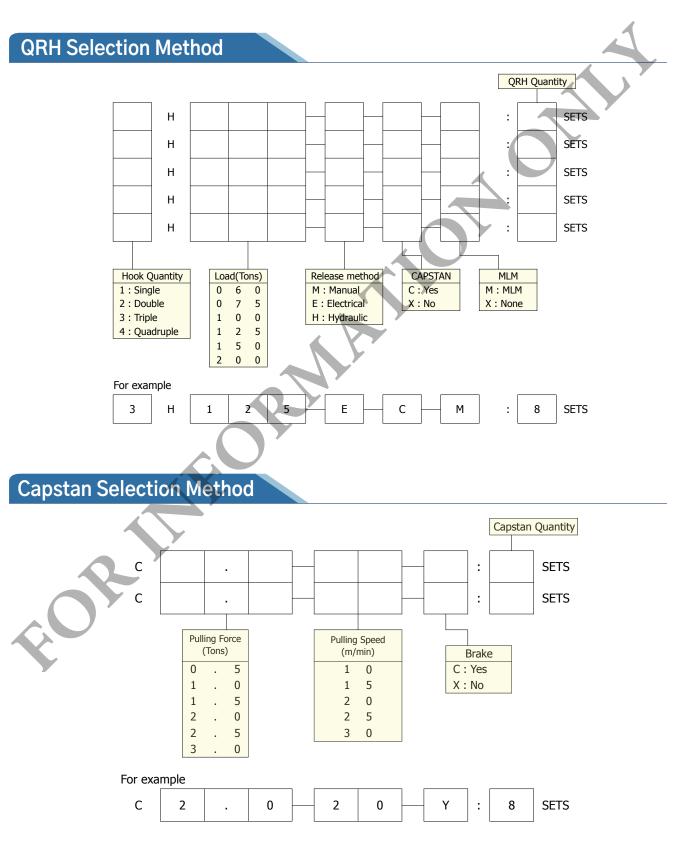

cludes monitoring software and equipment of Mooring Load Monitoring System (MLM)
- DMIS includes components as mentioned below :
  - Shaft Pin Type Load Cells : 30 ~ 200 tons certificed for hazardous area when required
  - Converter for Load Cell Data
  - MLM Controller
  - Monitoring Equipment (Main Server PC, Software, Printer)



## **Remote Release System**

- Operators can operate each or group hooks. Also in case of Emergency, operator can release all hooks simultaneously
- This system includes items mentioned below :
  - Remote Release Control Panel
  - Local Release Control Panel
  - Electric Actuator System or Hydraulic Cylinder System
- Local Release Control Panel & Electrical Actuator can be provided with Explosion Proof Certificate
  when required





## **Selection Method**





#### Head Office&Factory

135, Noksansandan 17 ro, Kangso-ku, Busan, Korea 46751 TEL +82 51 200 3040~1 FAX +82 51 200 3161 Web site http://www.sam-gong.co.kr