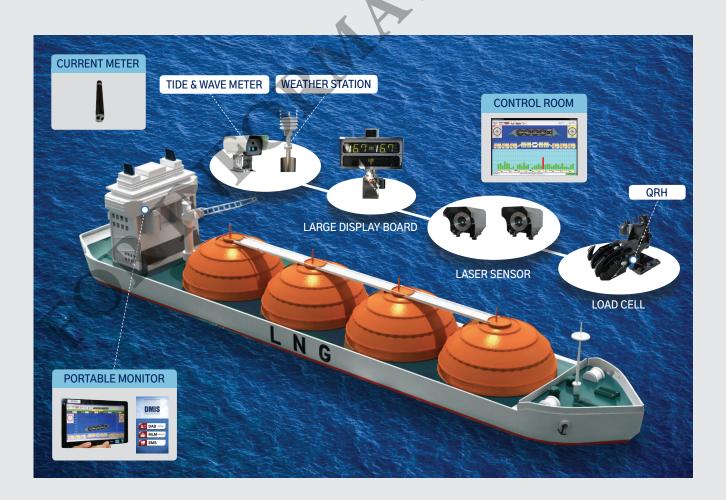

## **Docking&Mooring Integrated System (DMIS)**

- SAMGONG provides Docking and Mooring Integrated System for stable berth operation
- This system includes monitoring software and equipment of Docking Aid System (DAS), Environmental Monitoring System (EMS) and Mooring Load Monitoring System (MLM)
- DMIS includes components as mentioned below :
  - DAS : Two Laser Sensors, Large Display Board, DAS Controller
  - EMS : Tide & Wave Meter, Weather Station, Current Meter, EMS Controller
  - MLM : Load Cells with Converter, MLM Controller
  - Monitoring Equipment : Main Server PC, Software, Printer, Portable Monitor, Mobile Application

## Mooring Load Monitoring System (MLM)

- SAMGONG provides Mooring Load Monitoring System for stable berth operation
- This system includes monitoring software and equipment of Mooring Load Monitoring System (MLM)
- DMIS includes components as mentioned below :
  - Shaft Pin Type Load Cells : 30 ~ 200 tons certificed for hazardous area when required
  - Converter for Load Cell Data
  - MLM Controller
  - Monitoring Equipment (Main Server PC, Software, Printer)