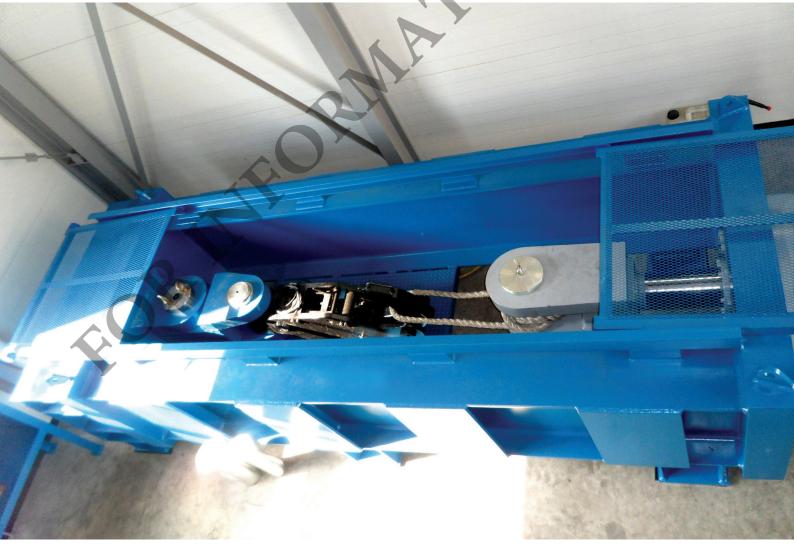

#### Manual Release Type QRH

- Manual Release Lever
- Manual operation is possible with little force on lever
- Capstan is installed with Local Control Panel
- Can be linked with Mooring Load Monitoring System

#### Auto Release Type QRH

- Local or Remote Release Operation
- Electric or Hydraulic Release Equipment
- Capstan is installed with Local Control Panel
- Can be linked with Mooring Load Monitoring System

#### Capstan

- Capstan is installed at each hook station or free standing station
- Capstan is controlled by foot switch or selector switch
- Electric motor and foot switch can be certified for explosion proof in hazardous area
- Option item : Brake System